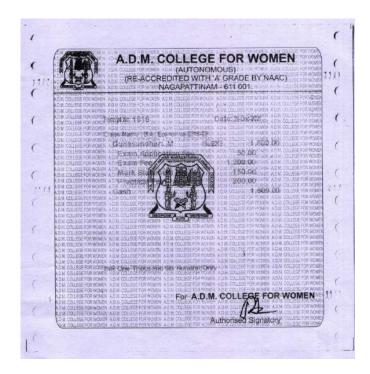

### A.D.M.College for Women(Autonomous), Nagapattinam FUND FOR RECEIVED FROM NON-GOVERNMENT AIDED & SF Sl.No Roll.No Name of the Student Sponsors Amount Rs. 20UE029 S.Thanushiya Rotract 6600 6600 B.Bharkavi Rotract 20UH030 2. 5000 Child Fund 21PAE007 R.Ausha 3. 7150 S.Bhuvaneshwari Vanavil 19UM025 4. Child Fund 5000 S.Sathya 19UZ005 5. Child Fund 5000 P.Aagalya 6 20UH005 4810 Child Fund 7. 19UE021 V.Sariga 5000 S.Umavathi Child Fund 8. 19UE024 5000 S.Sathya Child Fund 9. 19UE003 5000 Child Fund S.Varshini 10 20UC013 5000 A.Mahajabin Firthouse Child Fund 21UH003 9760 B.Bakiyalakshmi Suwai 21UE046 12 11500 M.Gunasundhari 19UE019 Suwai 13 11500 14 19UE004 M.Sathiya Suwai 20UH027 Dr.R. Anbuselvi 2900 15 N.Indira 7400 Dr.V.Renuga 20PC007 K.Janani 16 11200 17 20UCH029 K.Anjali N.Ravichandran SF R.Aswini Dr.A.Sivakamasudari 22450 20PSC106 Dr.R.Anbuselvi 8500 20PSC114 G.Vinothini