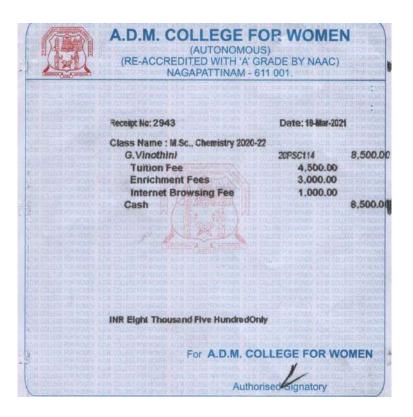

### A.D.M.College for Women(Autonomous), Nagapattinam FUND FOR RECEIVED FROM NON-GOVERNMENT AIDED & SF Sl.No Roll.No Name of the Student Sponsors Amount Rs. 20UE029 S.Thanushiya Rotract 6600 6600 B.Bharkavi Rotract 20UH030 2. 5000 Child Fund 21PAE007 R.Ausha 3. 7150 S.Bhuvaneshwari Vanavil 19UM025 4. Child Fund 5000 S.Sathya 19UZ005 5. Child Fund 5000 P.Aagalya 6 20UH005 4810 Child Fund 7. 19UE021 V.Sariga 5000 S.Umavathi Child Fund 8. 19UE024 5000 S.Sathya Child Fund 9. 19UE003 5000 Child Fund S.Varshini 10 20UC013 5000 A.Mahajabin Firthouse Child Fund 21UH003 9760 B.Bakiyalakshmi Suwai 21UE046 12 11500 M.Gunasundhari 19UE019 Suwai 13 11500 14 19UE004 M.Sathiya Suwai 20UH027 Dr.R. Anbuselvi 2900 15 N.Indira 7400 Dr.V.Renuga 20PC007 K.Janani 16 11200 17 20UCH029 K.Anjali N.Ravichandran SF R.Aswini Dr.A.Sivakamasudari 22450 20PSC106 Dr.R.Anbuselvi 8500 20PSC114 G.Vinothini