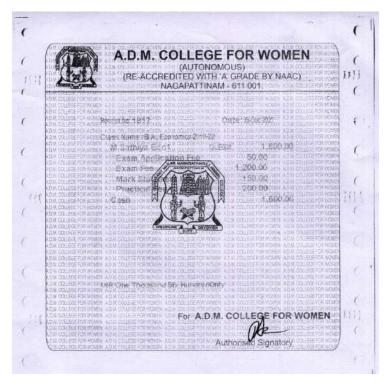

lt of 20/0)22 Signature of HOD

अक्कार्यभूष्ठा : டுன்றாக்மாண்டு பாகுளாத்றும் ी मा कि एक प्राप्त करा ता ति करा ON BRENT ALOOPED DEON ी कि 10 beath हिंदिन เอเลองการของเลืา പ്രമിച്ചുത്രണയ ഉയയന: जार्की किलारिय मार्डिकालाधार्वे जार्काकार्ण हतीकार्क हार्थका है (११९) हुई Dunialdon. Эворешной 5 mil for otome o V 85 124 512001€) क्रिकेकिकार काराज्य ( ए हिंदी यो क्रिके यो क्रिकेकी व क्रिकेकी व क्रिकेकी प्राचन मिल्डियाच्या बिकालकोकी क्रिकालके कार्तालुक एक पिस्सिप กมาประชาติ กล้าวง อายาริการกล้องการล้ 5 En semester क्रिटाक्कारि १०५८६ अस्त्राकृत उन्नेष्टिलाय शक्रक्षेत्राद्वाक्षेत्रक വത്തിച്ചു പത്യാദ് ഒരു വരുന്ന് കിനോഷ് . ALIB: 151 YOUR GOOMS 8991: 23/12/2021 BBUGIE DO DOSONOU ON ON wasone) W- किल्ला मार्डम् ती



(Autonomous)









## AR MARAGATHAVAL

### A.D.M. COLLEGE FOR WOMEN

(Autonomous)









# SAR MARAGATHAVAL

### A.D.M. COLLEGE FOR WOMEN

(Autonomous)

| DAY AND THE REAL PROPERTY OF THE PARTY OF TH | ADM. COLL