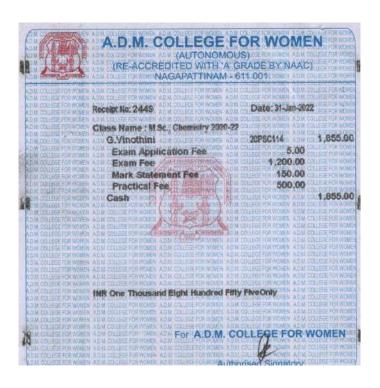

### A.D.M.College for Women(Autonomous), Nagapattinam FUND FOR RECEIVED FROM NON-GOVERNMENT AIDED & SF Sl.No Roll.No Name of the Student Sponsors Amount Rs. 20UE029 S.Thanushiya Rotract 6600 6600 B.Bharkavi Rotract 20UH030 2. 5000 Child Fund 21PAE007 R.Ausha 3. 7150 S.Bhuvaneshwari Vanavil 19UM025 4. Child Fund 5000 S.Sathya 19UZ005 5. Child Fund 5000 P.Aagalya 6 20UH005 4810 Child Fund 7. 19UE021 V.Sariga 5000 S.Umavathi Child Fund 8. 19UE024 5000 S.Sathya Child Fund 9. 19UE003 5000 Child Fund S.Varshini 10 20UC013 5000 A.Mahajabin Firthouse Child Fund 21UH003 9760 B.Bakiyalakshmi Suwai 21UE046 12 11500 M.Gunasundhari 19UE019 Suwai 13 11500 14 19UE004 M.Sathiya Suwai 20UH027 Dr.R. Anbuselvi 2900 15 N.Indira 7400 Dr.V.Renuga 20PC007 K.Janani 16 11200 17 20UCH029 K.Anjali N.Ravichandran SF R.Aswini Dr.A.Sivakamasudari 22450 20PSC106 Dr.R.Anbuselvi 8500 20PSC114 G.Vinothini