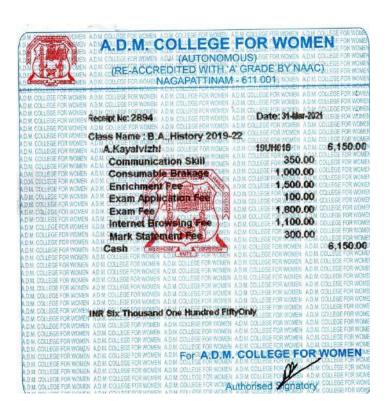

To

The Principal,
A.D.M College for Women (Autonomous),
Nagapattinam.

Sir/Madam,

I wish to inform you that I have supported the studies of the following Students Selvi. A.Kayalvizhi III B.A History & S.Saritha II B.A History by paying tuition fees/examination fees Rs.14800 (Fourteen Thousand and Eight Hundred Rupees only ) this academic year (2021 – 2022 ). Details of fee paid are enclosed herewith.