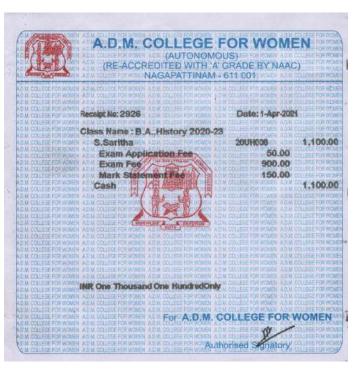

To

The Principal,
A.D.M College for Women (Autonomous),
Nagapattinam.

Sir/Madam,

I wish to inform you that I have supported the studies of the following Students Selvi. A.Kayalvizhi III B.A History & S.Saritha II B.A History by paying tuition fees/examination fees Rs.14800 (Fourteen Thousand and Eight Hundred Rupees only ) this academic year (2021 – 2022 ). Details of fee paid are enclosed herewith.

Thanking You

Mrs.R.Alamelu

R. Alane