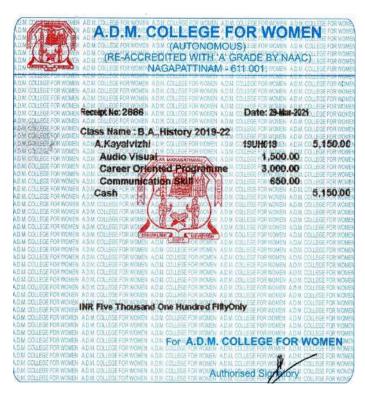

To

The Principal,
A.D.M College for Women (Autonomous),
Nagapattinam.

Sir/Madam,

I wish to inform you that I have supported the studies of the following Students Selvi. A.Kayalvizhi III B.A History & S.Saritha II B.A History by paying tuition fees/examination fees Rs.14800 (Fourteen Thousand and Eight Hundred Rupees only ) this academic year (2021 – 2022 ). Details of fee paid are enclosed herewith.