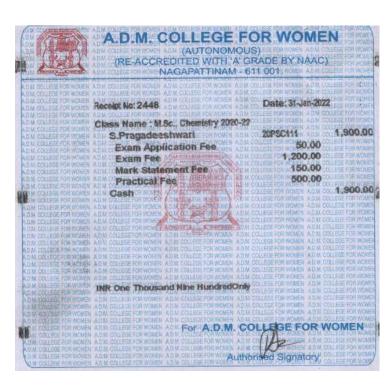

### A.D.M.College for Women(Autonomous), Nagapattinam FUND FOR RECEIVED FROM NON-GOVERNMENT AIDED & SF Sl.No Roll.No Name of the Student Sponsors Amount Rs. 20UE029 S.Thanushiya Rotract 6600 6600 B.Bharkavi Rotract 20UH030 2. 5000 Child Fund 21PAE007 R.Ausha 3. 7150 S.Bhuvaneshwari Vanavil 19UM025 4. Child Fund 5000 S.Sathya 19UZ005 5. Child Fund 5000 P.Aagalya 6 20UH005 4810 Child Fund 7. 19UE021 V.Sariga 5000 S.Umavathi Child Fund 8. 19UE024 5000 S.Sathya Child Fund 9. 19UE003 5000 Child Fund S.Varshini 10 20UC013 5000 A.Mahajabin Firthouse Child Fund 21UH003 9760 B.Bakiyalakshmi Suwai 21UE046 12 11500 M.Gunasundhari 19UE019 Suwai 13 11500 14 19UE004 M.Sathiya Suwai 20UH027 Dr.R. Anbuselvi 2900 15 N.Indira 7400 Dr.V.Renuga 20PC007 K.Janani 16 11200 17 20UCH029 K.Anjali N.Ravichandran SF R.Aswini Dr.A.Sivakamasudari 22450 20PSC106 Dr.R.Anbuselvi 8500 20PSC114 G.Vinothini