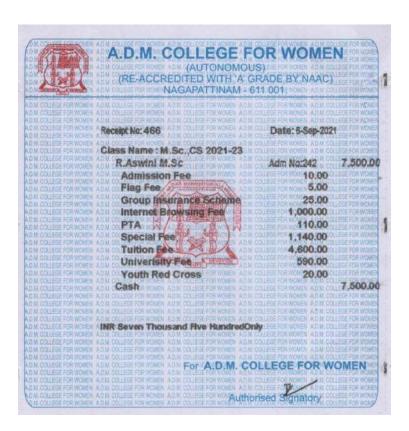

To

The Principal,
A.D.M College for Women (Autonomous),
Nagapattinam.

Dear Sir/ Madam,

Sub: Educational Scholarship

Ref: Your Requisition letter dt. 28.09.22

With reference to the above, we enclose herein a cheque in your favour for Rs. 22450 (Twenty Two Thousand Four Hundred and Fifty only) on State Bank of India, Nagapattinam bearing no. 702486 to Selvi.R.Aswini, II M.Sc Computer Science.

Please acknowledge with your stamped receipt.

Dr.A.Sivagamasundari

A. Leva Casa.

(Autonomous)

Affiliated to Bharathidasan University
(Nationally Accredited with "A" Grade by NAAC – 3<sup>rd</sup> Cycle)

NAGAPATTINAM 611 001.