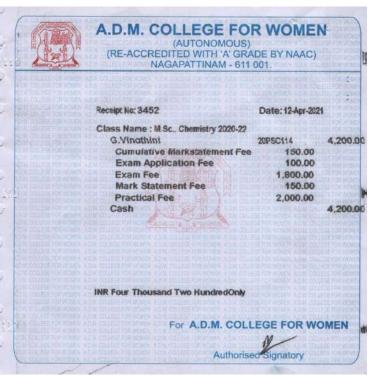

### A.D.M.College for Women(Autonomous), Nagapattinam FUND FOR RECEIVED FROM NON-GOVERNMENT AIDED & SF Sl.No Roll.No Name of the Student Sponsors Amount Rs. 20UE029 S.Thanushiya Rotract 6600 6600 B.Bharkavi Rotract 20UH030 2. 5000 Child Fund 21PAE007 R.Ausha 3. 7150 S.Bhuvaneshwari Vanavil 19UM025 4. Child Fund 5000 S.Sathya 19UZ005 5. Child Fund 5000 P.Aagalya 6 20UH005 4810 Child Fund 7. 19UE021 V.Sariga 5000 S.Umavathi Child Fund 8. 19UE024 5000 S.Sathya Child Fund 9. 19UE003 5000 Child Fund S.Varshini 10 20UC013 5000 A.Mahajabin Firthouse Child Fund 21UH003 9760 B.Bakiyalakshmi Suwai 21UE046 12 11500 M.Gunasundhari 19UE019 Suwai 13 11500 14 19UE004 M.Sathiya Suwai 20UH027 Dr.R. Anbuselvi 2900 15 N.Indira 7400 Dr.V.Renuga 20PC007 K.Janani 16 11200 17 20UCH029 K.Anjali N.Ravichandran SF R.Aswini Dr.A.Sivakamasudari 22450 20PSC106 Dr.R.Anbuselvi 8500 20PSC114 G.Vinothini