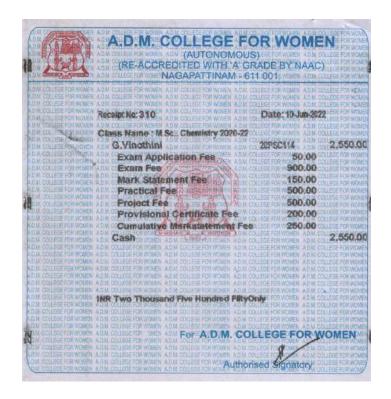

Sub: Educational Scholarship

I wish to inform you that I have supported the studies of Selvi. G.Vinothini, II B.Sc Chemistry and Selvi Indira of I B.A History by paying their tuition fees/examination fees Rs. 16700 and Rs.11,000 (Twenty Seven Thousand Seven Hundred) this academic year (2021-2022). Details of fee paid are enclosed herewith.

### A.D.M.College for Women(Autonomous), Nagapattinam FUND FOR RECEIVED FROM NON-GOVERNMENT AIDED & SF Sl.No Roll.No Name of the Student Sponsors Amount Rs. 20UE029 S.Thanushiya Rotract 6600 6600 B.Bharkavi Rotract 20UH030 2. 5000 Child Fund 21PAE007 R.Ausha 3. 7150 S.Bhuvaneshwari Vanavil 19UM025 4. Child Fund 5000 S.Sathya 19UZ005 5. Child Fund 5000 P.Aagalya 6 20UH005 4810 Child Fund 7. 19UE021 V.Sariga 5000 S.Umavathi Child Fund 8. 19UE024 5000 S.Sathya Child Fund 9. 19UE003 5000 Child Fund S.Varshini 10 20UC013 5000 A.Mahajabin Firthouse Child Fund 21UH003 9760 B.Bakiyalakshmi Suwai 21UE046 12 11500 M.Gunasundhari 19UE019 Suwai 13 11500 14 19UE004 M.Sathiya Suwai 20UH027 Dr.R. Anbuselvi 2900 15 N.Indira 7400 Dr.V.Renuga 20PC007 K.Janani 16 11200 17 20UCH029 K.Anjali N.Ravichandran SF R.Aswini Dr.A.Sivakamasudari 22450 20PSC106 Dr.R.Anbuselvi 8500 20PSC114 G.Vinothini