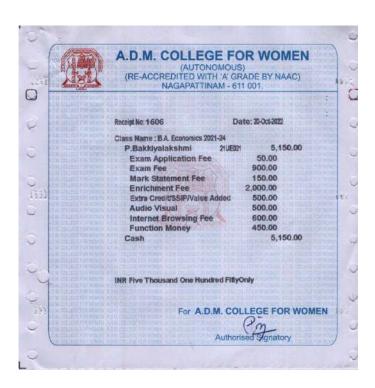

(edult of 20/0)22 Signature of HOD

अक्कार्यभूष्ठा : டுன்றாக்மாண்டு பாகுளாத்றும் ी मा कि एक प्राप्त करा ता ति करा ON BRENT ALOOPED DEON ी कि 10 beath हिंदिन เอเลองการของเลืา പ്രമിച്ചുത്രണയ ഉയയന: जार्की किलारिय मार्डिकालाधार्वे जार्काकार्ण हतीकार्क हार्थका है (११९) हुई Dunialdon. Эворешной 5 mil for otome o V 85 124 512001€) क्रिकेकिकार काराज्य ( ए हिंदी यो क्रिके यो क्रिकेकी व क्रिकेकी व क्रिकेकी प्राचन मिल्डियाच्या बिकालकोकी क्रिकालके कार्तालुक एक पिस्सिप กมาประชาติ กล้าวง อายาริการกล้องการล้ 5 En semester क्रिटाक्कारि १०५८६ अस्त्राकृत उन्नेष्टिलाय शक्रक्षेत्राद्वाक्षेत्रक വത്തിച്ചു പത്യാദ് ഒരു വരുന്ന് കിനോഷ് . ALIB: 151 YOUR GOOMS 8991: 23/12/2021 BBUGIE DO DOSONOU ON ON wasone) W- किल्ला मार्डम् ती



(Autonomous)









## AR MARAGATHAVAL

### A.D.M. COLLEGE FOR WOMEN

(Autonomous)









# SAR MARAGATHAVAL

### A.D.M. COLLEGE FOR WOMEN

(Autonomous)

| DAY AND THE REAL PROPERTY OF THE PARTY OF TH | ADM. COLL