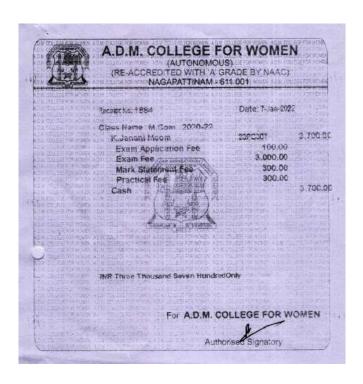

6.1.22

06-01-2022

To

The Principal, A.D.M College for Women (Autonomous), Nagapattinam.

Dear Sir/ Madam,

Sub: Educational Scholarship

I wish to inform you that I have supported the studies of **Selvi. K.Janani II M.Com** by paying her tuition fees/examination fees **Rs.3700** (Three Thousand and Seven hundred Only) for this academic year (2021 – 2022).

Details of fee paid are enclosed herewith.

(Dr.V.Renuga)

(Autonomous)

Affiliated to Bharathidasan University
(Nationally Accredited with "A" Grade by NAAC – 3<sup>rd</sup> Cycle)

NAGAPATTINAM 611 001.