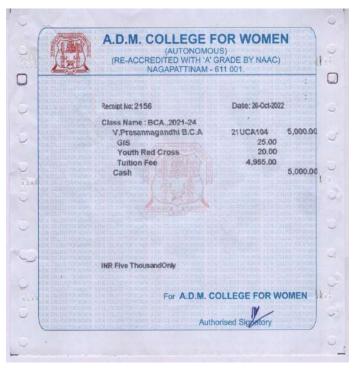

### A.D.M. COLLEGE FOR WOMEN

(Autonomous)

Affiliated to Bharathidasan University
(Nationally Accredited with "A" Grade by NAAC – 3<sup>rd</sup> Cycle)

NAGAPATTINAM 611 001.

From V-DRASANNA GANDHI, II - BCA , COMPUTER SCIENCE DEPARTMENT ADM COLLEGE FOR WOMENS NAGIAPATTINAM. TO THE PRINCIPAL MADAM, ADM COLLEGIF FOR WOMENS NAGAPATTINAM. Sub: Request Letter for education fees Respected mam, I am V.parasanna Brandhi from II-BCA ADM college for women in Nagapattinam. My mother and father is died corona pandamec. So I am unable to pay my education fees, so I am kindly requesting you too education fees by Toust. Thanking you your's fathifully DVD class Incharge V pragoragardi (edult of 20/0)22 Signature of HOD