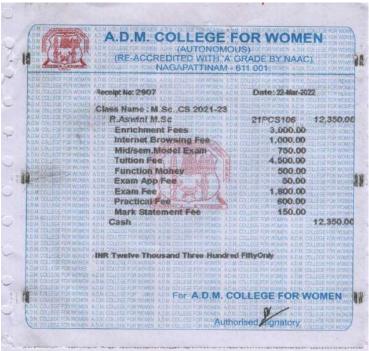

To

The Principal,
A.D.M College for Women (Autonomous),
Nagapattinam.

Dear Sir/ Madam,

Sub: Educational Scholarship

Ref: Your Requisition letter dt. 28.09.22

With reference to the above, we enclose herein a cheque in your favour for Rs. 22450 (Twenty Two Thousand Four Hundred and Fifty only) on State Bank of India, Nagapattinam bearing no. 702486 to Selvi.R.Aswini, II M.Sc Computer Science.

Please acknowledge with your stamped receipt.

Dr.A.Sivagamasundari

A. Leva Casa.

(Autonomous)

Affiliated to Bharathidasan University
(Nationally Accredited with "A" Grade by NAAC – 3<sup>rd</sup> Cycle)

NAGAPATTINAM 611 001.